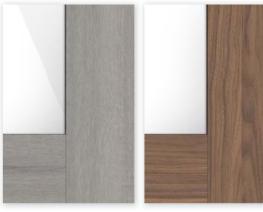

COVER IMAGE: SURANO wardrobe doors in Estella Oak Woodmatt.

Dark coloured surfaces will show fingerprints and require more care and maintenance than lighter coloured surfaces. It is recommended to test a product sample prior to colour selection. **polytec** swatches and samples represent a small area of the overall colour structure. To view the large colour sample, visit www.**polytec**.com.au.

SURANO wardrobe doors in Estella Oak Woodmatt.