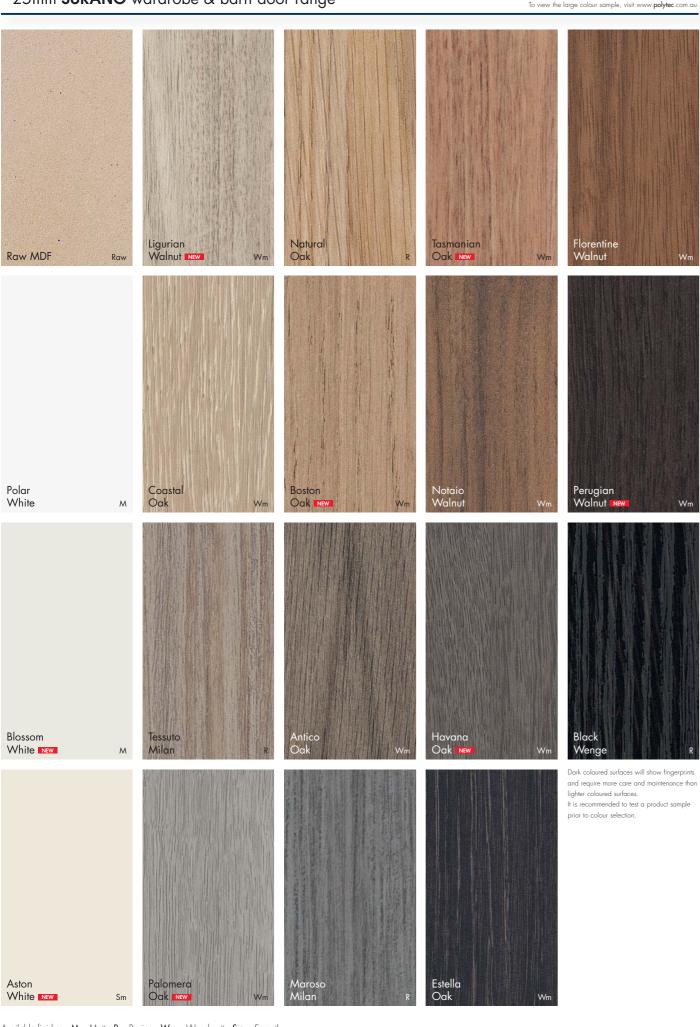

COVER IMAGE: SURANO wardrobe doors in Estella Oak Woodmatt.

Dark coloured surfaces will show fingerprints and require more care and maintenance than lighter coloured surfaces. It is recommended to test a product sample prior to colour selection. **polytec** swatches and samples represent a small area of the overall colour structure. To view the large colour sample, visit www.**polytec**.com.au.

The use of our current samples gives the colour and finish that a customer would expect to receive. Samples are provided for colour and finish selection and polytec recommend testing a sample for fingerprint resistance and ease of cleaning. polytec does not guarantee exact colour matches across product ranges due to colour variation in each product group.

 $\label{thm:polytec} \mbox{Visit www.} \mbox{{\it polytec}}. \mbox{{\it com.au} for specific care and cleaning information}$ 