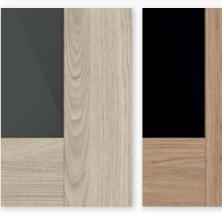

## **SURANO** glass inserts

Smokey Grey Mirror

Starphire Black

Mirror

Starphire White

Clear

Frosted

Fluted