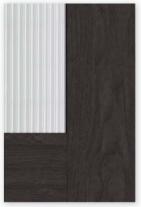

## **SURANO** glass inserts

Smokey Grey Mirror

Starphire Black

Mirror

Starphire White

Clear

Frosted

Fluted