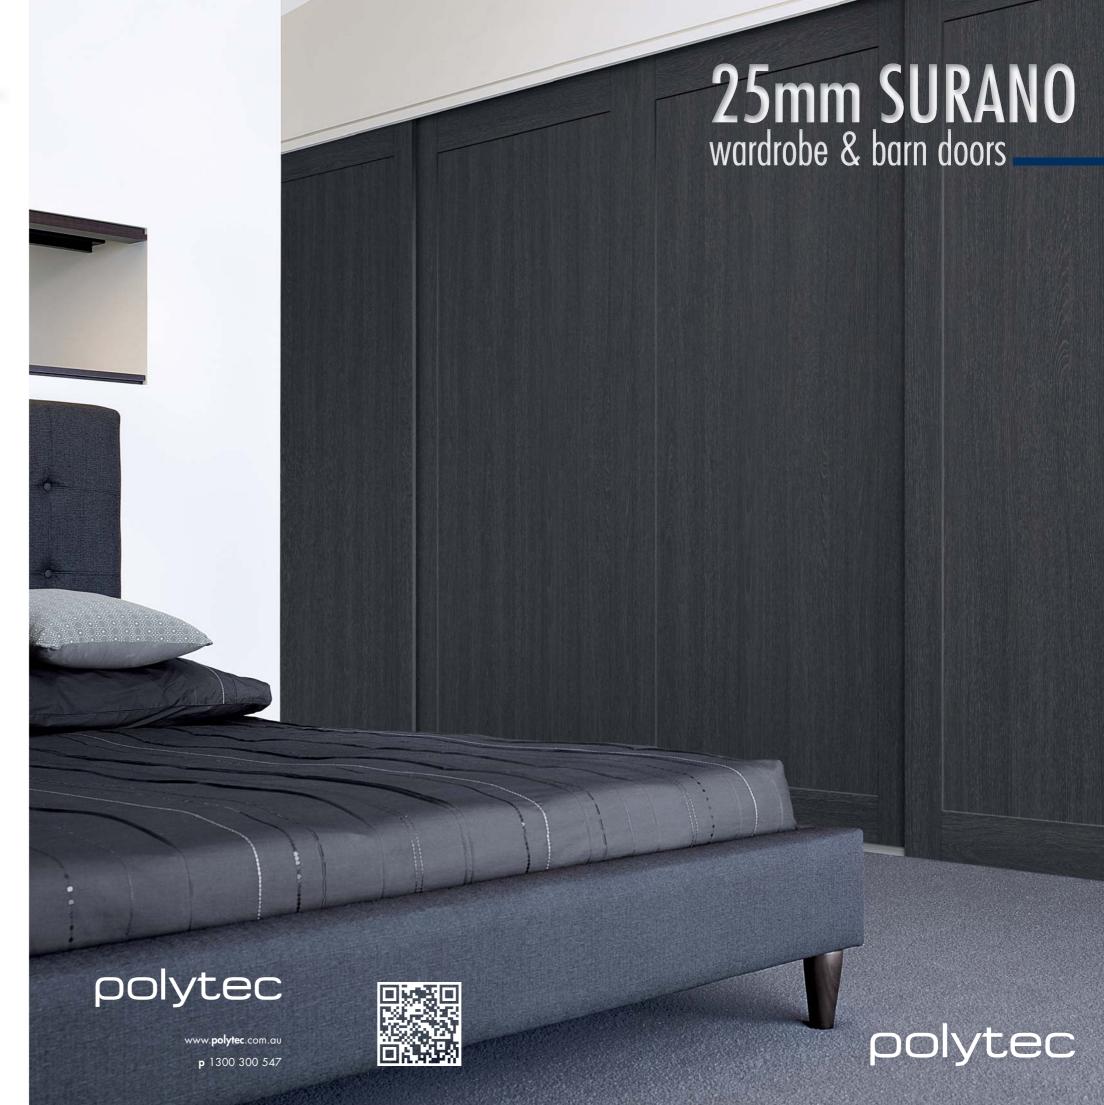

COVER IMAGE: SURANO wardrobe doors in Estella Oak Woodmatt.

Dark coloured surfaces will show fingerprints and require more care and maintenance than lighter coloured surfaces. It is recommended to test a product sample prior to colour selection. **polytec** swatches and samples represent a small area of the overall colour structure. To view the large colour sample, visit www.**polytec**.com.au.

SURANO wardrobe doors in Estella Oak Woodmatt.