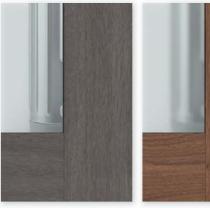

## **SURANO** glass inserts

Smokey Grey Mirror

Starphire Black

Mirror

Starphire White

Clear

Frosted

Fluted