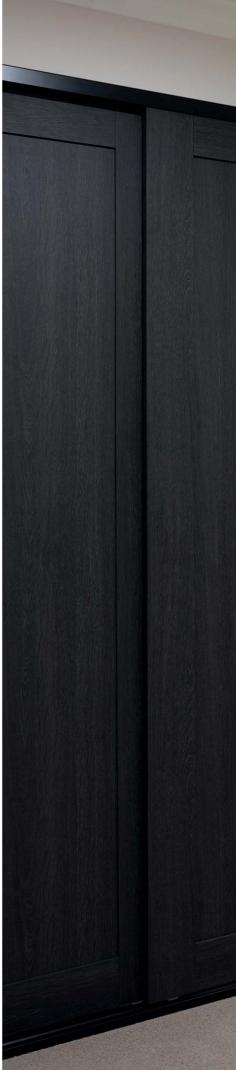

## 25mm **SURANO** wardrobe & barn door range

This shaker style door, using joinery, glued and dowelled multipiece construction will add an element of luxe character, enhanced by the selection of either Woodmatt, Ravine, Matt or Smooth Melamine finishes or the new glass inserts, adding a modern touch to any space.

Available as a completed door, with optional wheel rebates or as frame only, the Surano 25mm sliding wardrobe and barn door range is a made to measure product with a lead time of 15 business days.

- Impact-resistant to everyday knocks and bumps
- Glued and dowelled joints ensuring strength and stability
- Grain direction will always be horizontal through centre rails and vertical for side rails
- Maximum 1250mm wide x 2640mm high