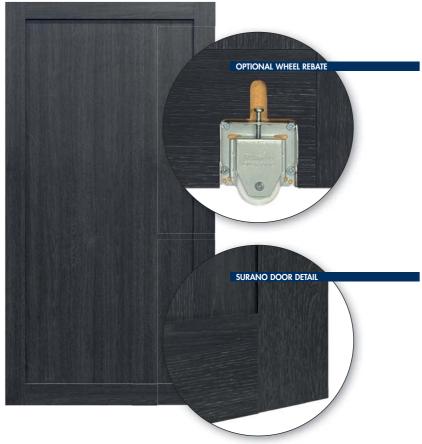

Available as a completed door, with optional wheel rebates or as frame only, the Surano 25mm sliding wardrobe and barn door range is a made to measure product with a lead time of 15 business days.

- Impact-resistant to everyday knocks and bumps
- Glued and dowelled joints ensuring strength and stability
- Grain direction will always be horizontal through centre rails and vertical for side rails
- Maximum 1250mm wide x 2640mm high

## 25mm **SURANO** wardrobe & barn door range

This shaker style door, using joinery, glued and dowelled multipiece construction will add an element of luxe character, enhanced by the selection of either Woodmatt, Ravine, Matt or Smooth Melamine finishes or the new glass inserts, adding a modern touch to any space.