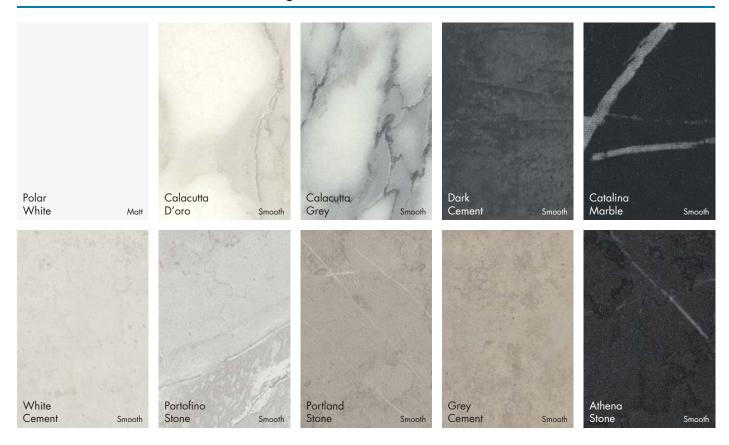

# 5mm COMPACT laminate colour range

Dark coloured surfaces will show fingerprints and require more care and maintenance than lighter coloured surfaces. It is recommended to test a product sample prior to colour selection. polytec swatches and samples represent a small area of the overall colour structure. To view the large colour sample, visit www.polytec.com.au.