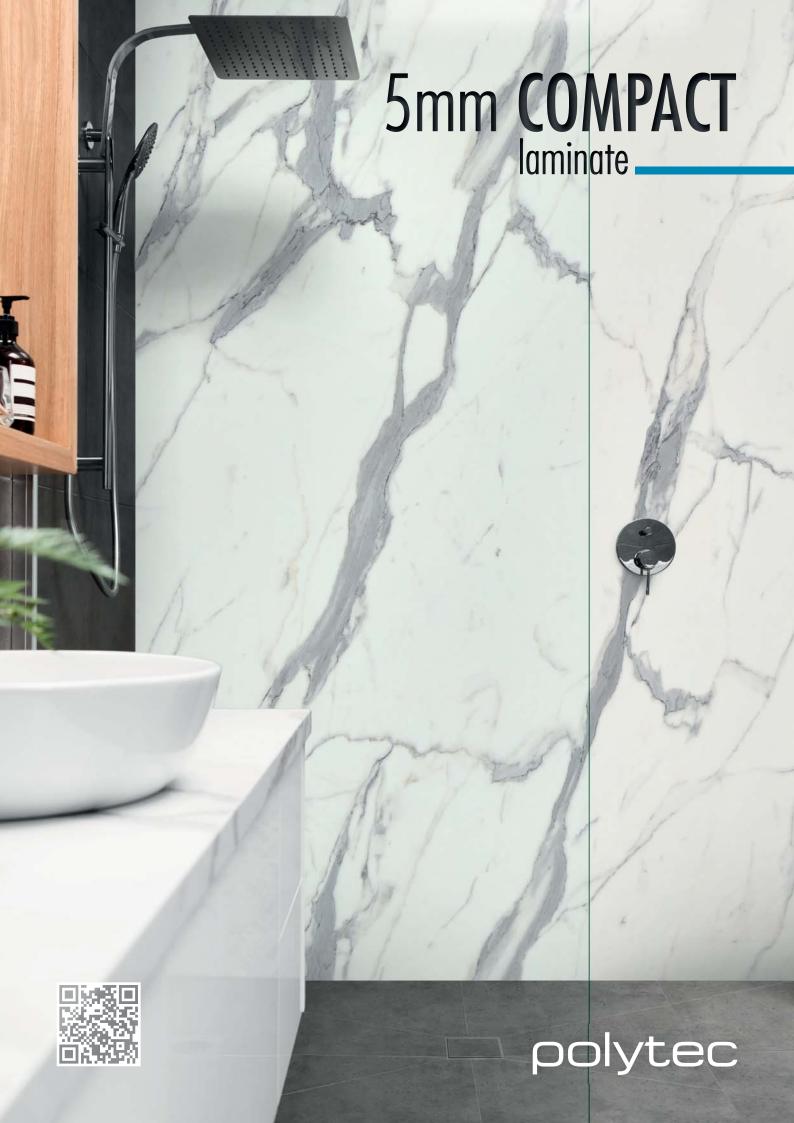

As the complete long-lasting, low-maintenance, decorative panel, polytec's 5mm Compact laminate is a go-to product for the most demanding professional interior and external joinery environments. Impervious to water with a high density and exceptional impact resistance including a hard wearing scuff resistant durable surface, 5mm Compact laminate is perfect for wall panelling, wet area feature walls, POD manufacturing and high-impact areas.

Quick and easy to install with no grout lines, simple to clean and maintain alongside the 10 year warranty you can be sure 5mm Compact laminate is the perfect product for your next project.

#### Sizes:

- 5mm 2440mm x 1830mm
- 5mm 2730mm x 1830mm
- 5mm 2440mm x 1220mm
- Refer to the polytec Availability Guide for further details

COVER IMAGE: Wall panels in 5mm COMPACT laminate Calacutta Grey Smooth.