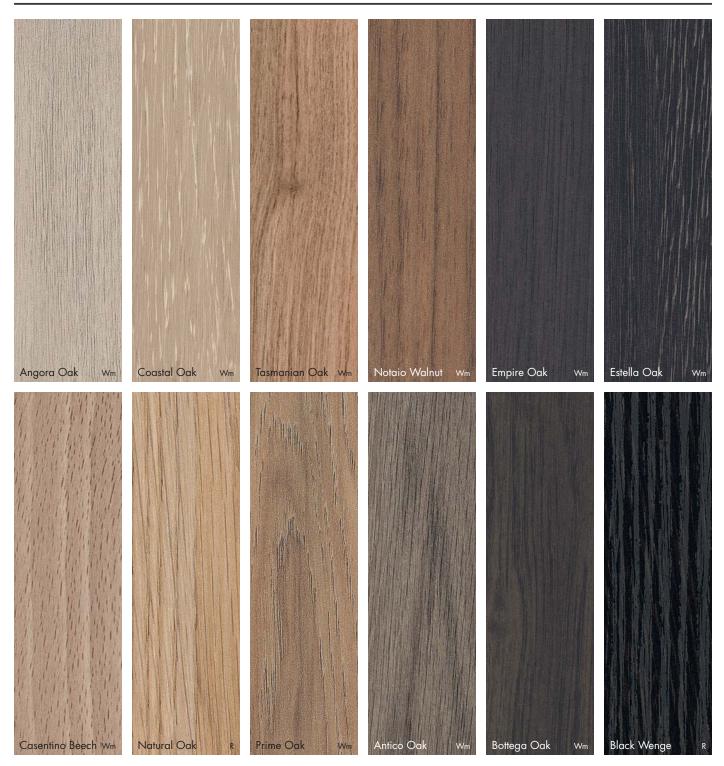

## ARCHITECTURAL internal doors

room 089

**polytec**'s new 35mm Architectural internal doors add texture and warmth to an interior space. Available across a range of 12 timber print colours enhanced with subtle woodgrain embossing, and sized to suit any interior opening.

## 35mm ARCHITECTURAL internal door range

**polytec** swatches and samples represent a small area of the overall colour structure. To view the large colour sample, visit www.**polytec**.com.au.

MTO only. Lead time 15 days.