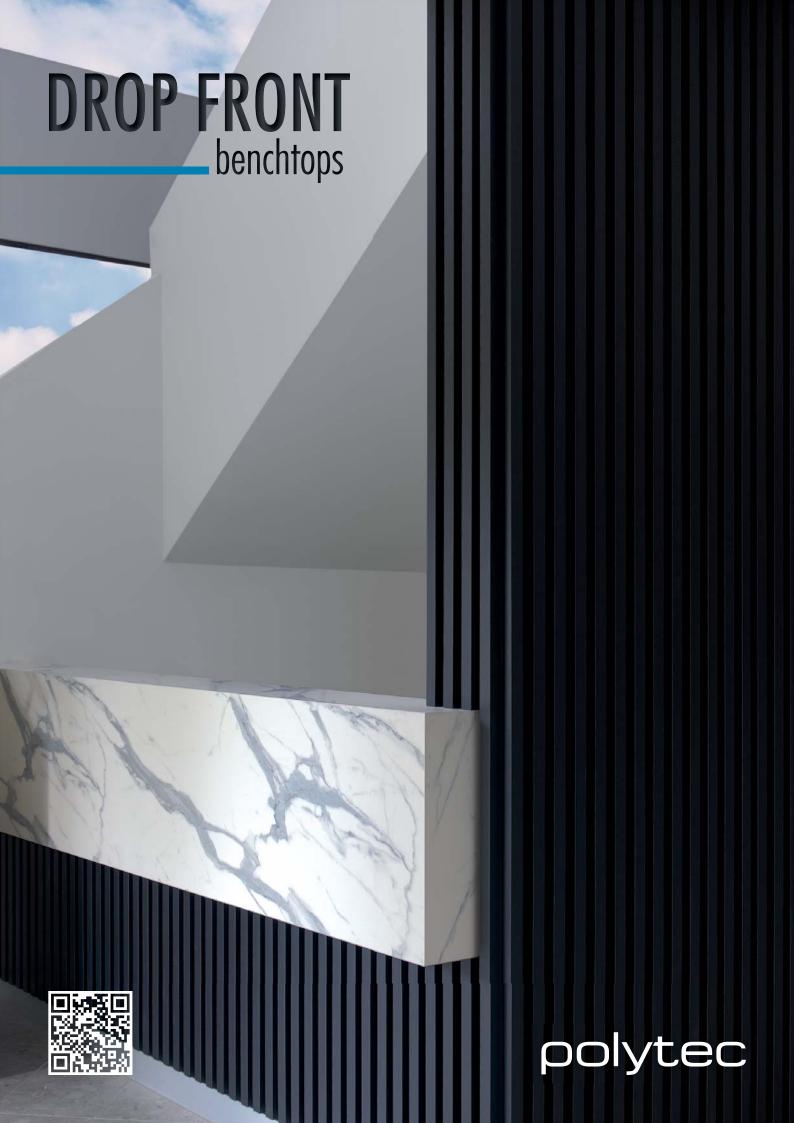

**polytec**'s newest addition to wet room applications is Drop Front Benchtops. Available in 13mm Compact laminate and 15mm Xenolith, Drop Front Benchtops are waterproof, with outstanding impact, stain and wear resistance, and have excellent hygienic properties with Matt and Smooth finish being certified antibacterial.

Manufactured with a 45 degree mitred boxed front with optional boxed ends, sink and tap cutouts, and wall bracket accessories. Fully customisable and offer a prefinished solution for wet room applications in commercial and residential projects.

## 

COVER IMAGE: Drop Front benchtop in XENOUTH Calacutta Grey Smooth. Panelling in STECCAWOOD Black Woodmatt. Kickboard in LAMINATE Brushed Aluminium.

Dark coloured surfaces will show fingerprints and require more care and maintenance than lighter coloured surfaces. It is recommended to test a product sample prior to colour selection. **polytec** swatches and samples represent a small area of the overall colour structure. To view the large colour sample, visit www.polytec.com.au.