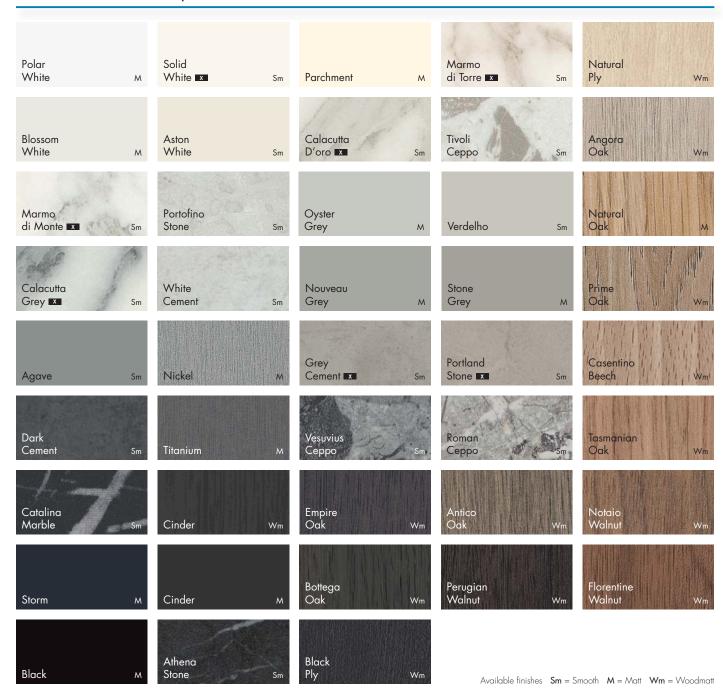

## 

COVER IMAGE: Drop Front benchtop in XENOUTH Calacutta Grey Smooth. Panelling in STECCAWOOD Black Woodmatt. Kickboard in LAMINATE Brushed Aluminium.

Dark coloured surfaces will show fingerprints and require more care and maintenance than lighter coloured surfaces. It is recommended to test a product sample prior to colour selection. **polytec** swatches and samples represent a small area of the overall colour structure. To view the large colour sample, visit www.polytec.com.au.

The colours and details shown in this brochure are to the highest standards in printing. However, they should only be used as an indication of actual product colour. To order your free colour sample visit www.polytec.com.au.

The use of our current samples gives the colour and finish that a customer would expect to receive. Samples are provided for colour and finish selection and polytec recommend testing a sample for fingerprint resistance and ease of cleaning. polytec does not guarantee exact colour matches across product ranges due to colour variation in each product group.