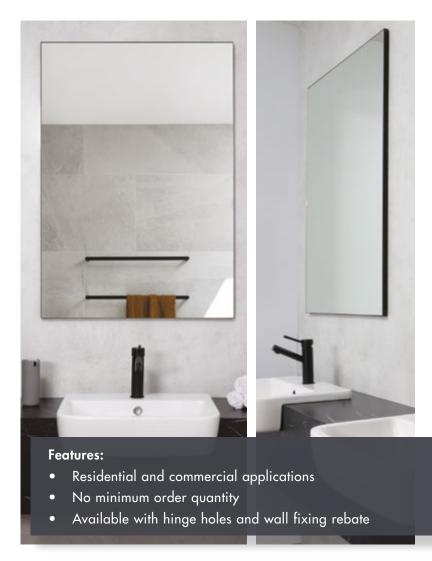

Current edgetape options include black and white, with contrast edging available at an additional cost. Hinge holing and wall fixing rebate are available for all Mirror Panels, no minimum quantity with all requests available to be quoted.

The new Mirror Panels are available for use as an independent mirror, shaver cabinet, wall panelling and ceiling panels applications.

The single-sided Mirror Panel uses a standard annealed mirror, that is 100% fixed/adhered to a solid back (16mm particleboard) using silicone to meet the requirement as per AS1288 and the mirror glass complies with AS2208.