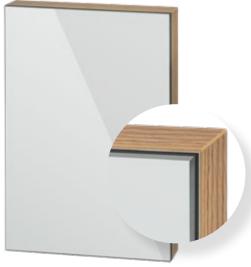

## Mirror Panels range

Smokey Grey Mirror with Black edge

Mirror with White edge

Mirror with Natural Oak edge

polytec's latest Mirror Panels products are made from 16mm particleboard substrate with 4mm glass, available in White and Black Matt options. polytec's Mirror Panels are available with a standard annealed mirror and smokey mirror.

Current edgetape options include black and white, with contrast edging available at an additional cost. Hinge holing and wall fixing rebate are available for all Mirror Panels, no minimum quantity with all requests available to be quoted.