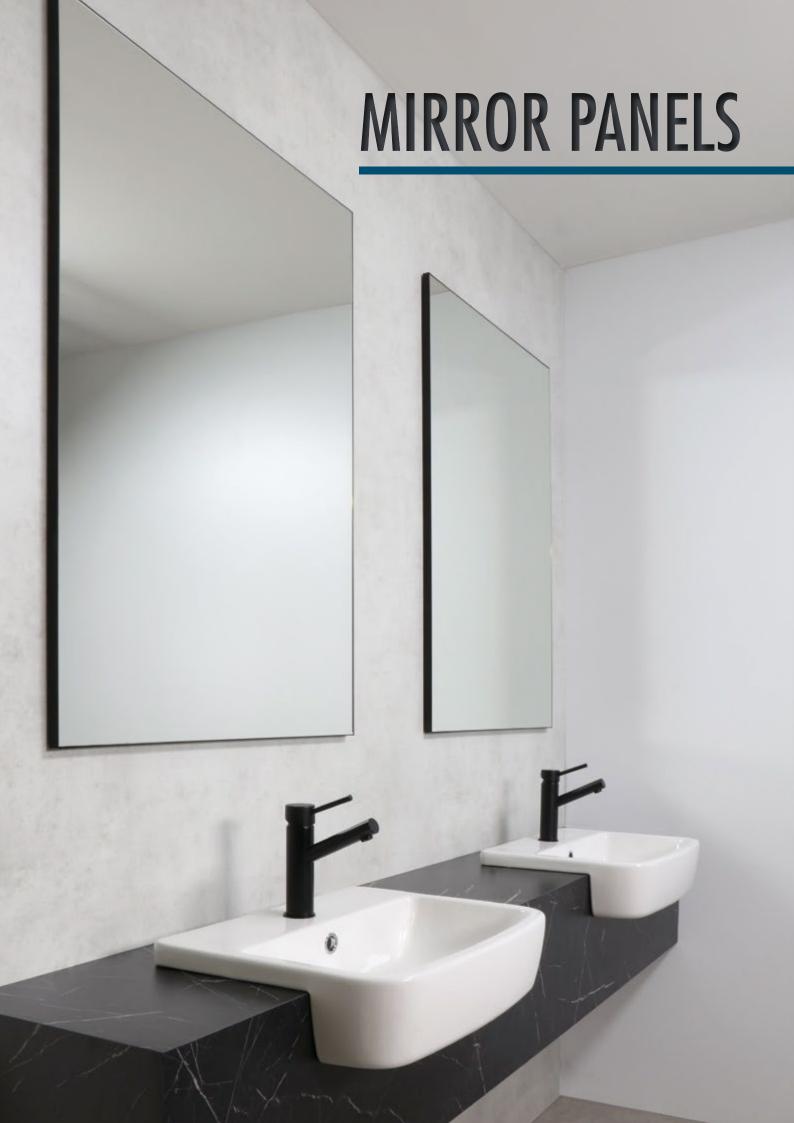

## Mirror Panels range

Smokey Grey Mirror with Black edge

Mirror with White edge

Mirror with Natural Oak edge

polytec's latest Mirror Panels products are made from 16mm particleboard substrate with 4mm glass, available in White and Black Matt options. polytec's Mirror Panels are available with a standard annealed mirror and smokey mirror.

The new Mirror Panels are available for use as an independent mirror, shaver cabinet, wall panelling and ceiling panels applications.

The single-sided Mirror Panel uses a standard annealed mirror, that is 100% fixed/adhered to a solid back (16mm particleboard) using silicone to meet the requirement as per AS1288 and the mirror glass complies with AS2208.