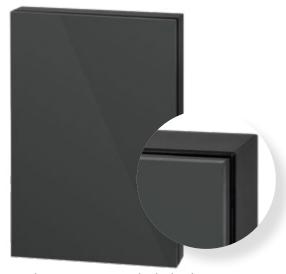

## Mirror Panels range

Smokey Grey Mirror with Black edge

Mirror with White edge

Mirror with Natural Oak edge

polytec's latest Mirror Panels products are made from 16mm particleboard substrate with 4mm glass, available in White and Black Matt options. polytec's Mirror Panels are available with a standard annealed mirror and smokey mirror.

Current edgetape options include black and white, with contrast edging available at an additional cost. Hinge holing and wall fixing rebate are available for all Mirror Panels, no minimum quantity with all requests available to be quoted.