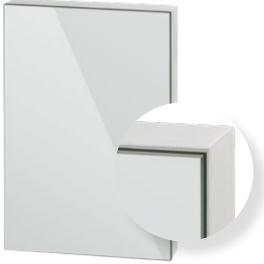

## Mirror Panels range

Smokey Grey Mirror with Black edge

Mirror with White edge

Mirror with Natural Oak edge

polytec's latest Mirror Panels products are made from 16mm particleboard substrate with 4mm glass, available in White and Black Matt options. polytec's Mirror Panels are available with a standard annealed mirror and smokey mirror.

Current edgetape options include black and white, with contrast edging available at an additional cost. Hinge holing and wall fixing rebate are available for all Mirror Panels, no minimum quantity with all requests available to be quoted.